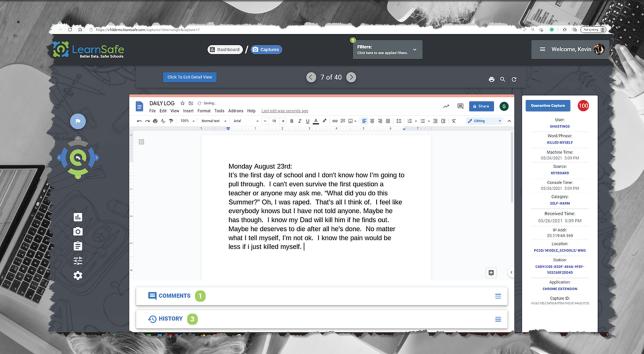

### Warning Signs. Save Lives.

SCHOOL COMPUTERS KNOW WHAT'S ABOUT TO HAPPEN

#### MONITORING ASSISTANCE FOR EVERY SCHOOL

Early warnings help you intervene with student at the first sign of trouble.

CIPA COMPLIANT MONITORING